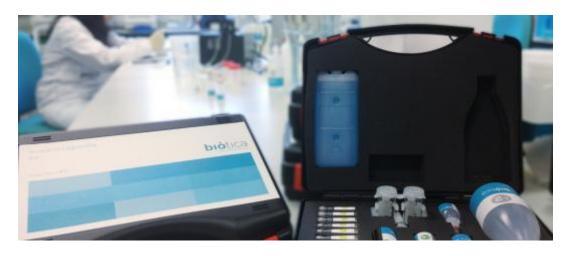

### Legipid® Legionella Fast Detection Kit: Pack 10 analyses + <u>Suitcase</u> P/N 311-10-00

This pack is supplied in a suitcase including all the reagents and components necessary for 10 tests (P/N 311-10-00):

| Reference ID | Reagent/Component                                               | Quantity Provided      |
|--------------|-----------------------------------------------------------------|------------------------|
| 311-10-00-MA | Suitcase                                                        | 1 unit                 |
| 311-10-00-L0 | Diluent                                                         | 1 bottle (110 mL)      |
| 311-10-00-L1 | Immunomagnetic particles                                        | 1 bottle (11 mL)       |
| 311-10-00-L2 | Washing buffer                                                  | 1 bottle (215 mL)      |
| 311-10-00-L3 | Enzyme-labeled anti-L. pneumophila                              | 10 tubes (10 x 1.3 mL) |
| 311-10-00-L4 | Enzyme co-substrates                                            | 10 tubes (10 x 2.6 mg) |
| 311-10-00-L5 | Reaction buffer                                                 | 1 bottle (15 mL)       |
| 311-10-00-L6 | Stopping reagent                                                | 1 bottle (3.5 mL)      |
| 311-10-00-L7 | Washing solution for the cuvettes                               | 1 bottle (11 mL)       |
| 311-MP2-RA   | Magnetic particle concentrator with two cuvettes<br>MP Hunter 2 | 1 unit                 |
| 311-10-PF    | Freezing                                                        | 1 unit                 |