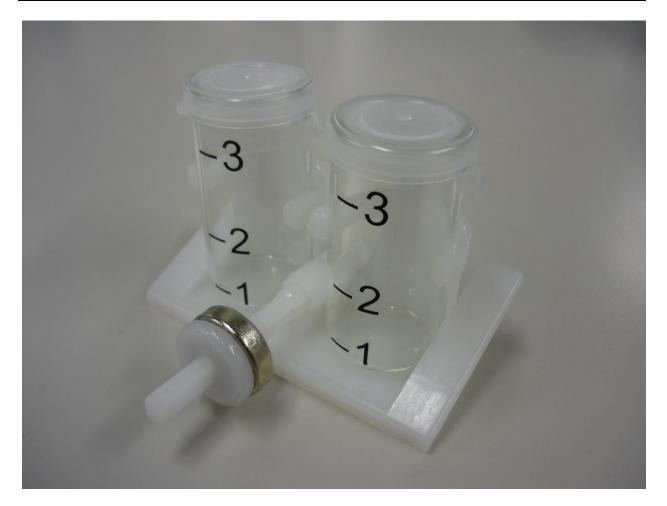

### MIP Hunter 2 P/N 311-10-06

Biótica offers a non electronic device *MP hunter 2* at low cost, which allows analyzing samples 2 by 2. If you use MP Hunter 2 (previously named support with two cuvettes) you will be able to analyze from 1 to 14 samples at the same time. You only have to acquire as many MP Hunter 2s as you will need. This unit doens't generates bioaerosols, it is reusable and you can acquire the MP2 according to the number of samples to analyze. Its friendly design will allow you to analyze samples anywhere.